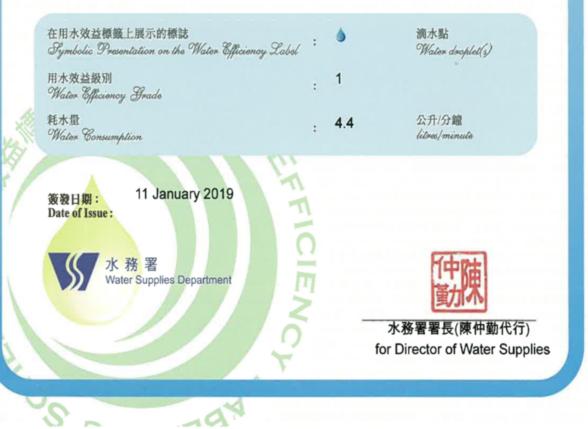

# 自願參與用水效益標籤計劃 - 水龍頭 Voluntary Water Efficiency Labelling Scheme - Water Taps

#### 將下列水龍頭在本計劃內註冊: has registered the following water tap under this scheme:

| 牌 子 / Br | and :                     | GROHE                  |
|----------|---------------------------|------------------------|
| 型號/M     | fodel :                   | 36333000 + 40.2156.000 |
| 種類 / T   | ype :                     | Mixing                 |
| 原產地 / C  | ountry or Region Origin : | Germany                |